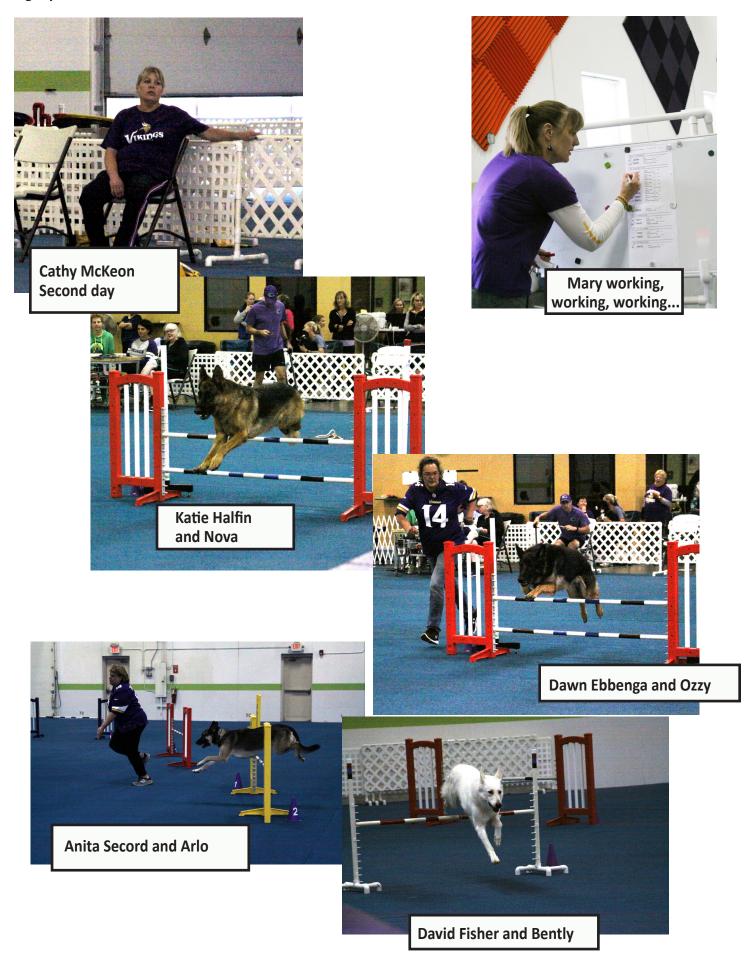

## **Fall Agility Trial**

#### Another successful trial chaired by Rhonda Meath

### **Brags**

Arlo and Anita Secord received a second and third place in Jumpers with Weaves at the GSDCMSP Agility Trial.

## Ozzy and Bones Nationals bound for the Top 20 Agility Competition

# Ozzy Von Vormundhaus MXP MJP XFP ~Ozzy~

# 12 AKC Preferred German Shepherd Dog Owned & handled by Dawn Ebbenga

#### Konas Mann Aus Stahl Vom Knochen BN RAE MX MXB MXJ XF T2B CGC TKI

~ Bones~

# 20 AKC German Shepherd Dog # 5 AKC Rally Advance Owned & handled by Rhonda Meath

Rhonda & Dawn are heading to compete in agility at the 2019 GSDCA Nationals held at The Ranch in Loveland CO  $^{\sim}$  Oct 5th & 6th All Breed and Oct 7th & 8th GSD's only.

Top Twenty competition is on Tuesday Oct 8th immediately following the agility trial.

Rhonda is also the Co-Trial Agility Chair & has been the Co-Trial Agility Chair for the past 3 years.

Bones was also High in Trial at the fall agility rial and he and Rhonda earned:

QQQQ on Friday

QQQ on Saturday

QQ on Sunday

You can see him with all his ribbons on page 3. This was the second time Bones was High in Trial at our trials.

Applicant Name (Please Print) \_