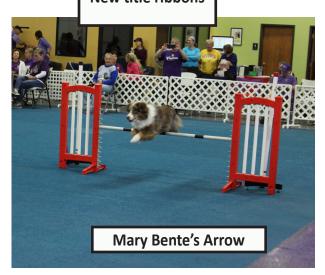

QQQQ on Friday

QQQ on Saturday

QQ on Sunday

You can see him with all his ribbons on page 3. This was the second time Bones was High in Trial at our trials.

Applicant Name (Please Print) \_