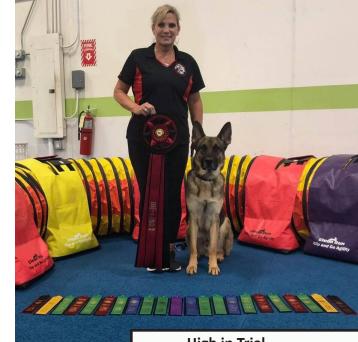

Top Twenty competition is on Tuesday Oct 8th immediately following the agility trial.

Rhonda is also the Co-Trial Agility Chair & has been the Co-Trial Agility Chair for the past 3 years.

Bones was also High in Trial at the fall agility rial and he and Rhonda earned:

QQQQ on Friday

QQQ on Saturday

QQ on Sunday

You can see him with all his ribbons on page 3. This was the second time Bones was High in Trial at our trials.

Applicant Name (Please Print) \_