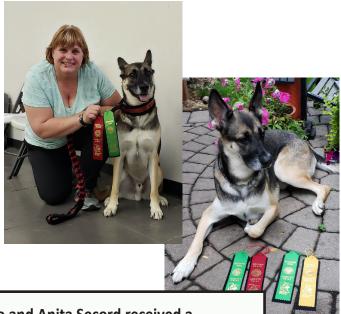

### **Brags**

Arlo and Anita Secord received a second and third place in Jumpers with Weaves at the GSDCMSP Agility Trial.

QQQQ on Friday

QQQ on Saturday

QQ on Sunday

You can see him with all his ribbons on page 3. This was the second time Bones was High in Trial at our trials.

Applicant Name (Please Print) \_