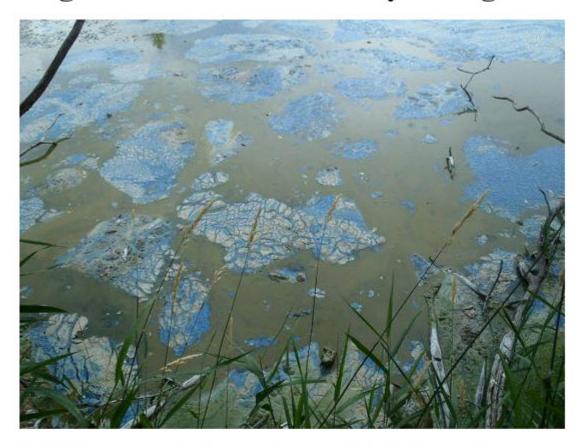

#### Dog owners beware of slimy blue-green algae

The MPCA recently received a report of a suspected dog death as a result of exposure to bluegreen algae. Although the Department of Health has not confirmed the cause of death, if you are a dog owner, it better to be safe than sorry. Be sure to check water conditions when your dog is playing near lakes or slow-flowing streams.

Blue-green algae "blooms" have a thick, cloudy appearance that can look like green paint, pea soup, or floating mats of scum. Some, but not all, species of blue-green algae contain potent toxins that can be deadly to dogs, livestock, and other animals within hours of contact.