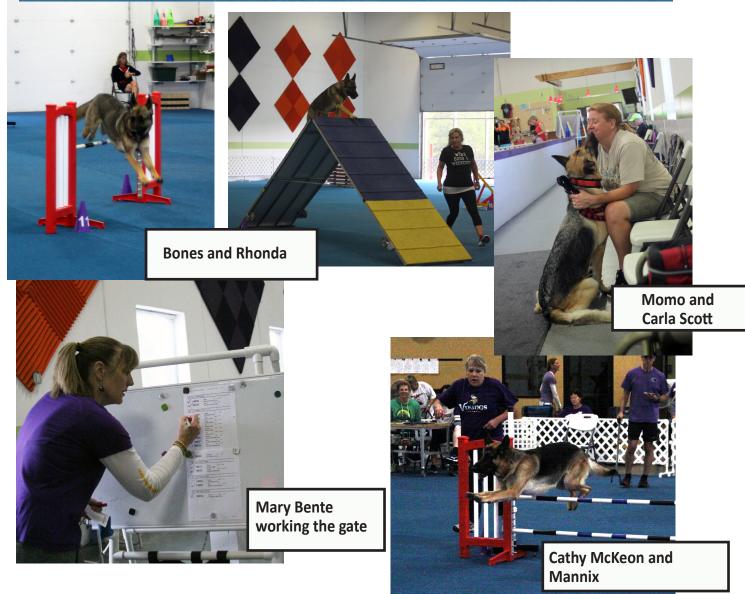

## **Fall Agility Trial**

#### Another successful trial chaired by Rhonda Meath

#### **Agility continued**

QQQQ on Friday

QQQ on Saturday

QQ on Sunday

You can see him with all his ribbons on page 3. This was the second time Bones was High in Trial at our trials.

Applicant Name (Please Print) \_