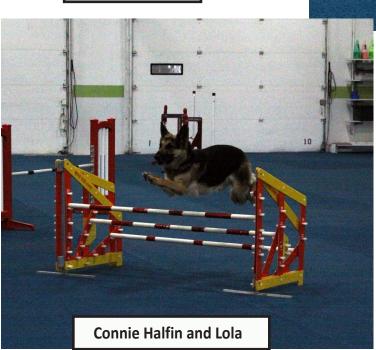

## **Fall Agility Trial**

#### Another successful trial chaired by Rhonda Meath